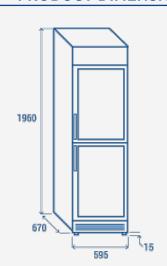

### **PRODUCT DIMENSIONS**

#### **TECHNICAL SPECIFICATIONS**

| Capacity                         | 350 L         |
|----------------------------------|---------------|
| Temperature                      | K1 (0°C~+7°C) |
| Consumption                      | 2.25 kWh/24h  |
| Rated Power                      | 370 W         |
| Noise level                      | 54.1 dB(A)    |
| Net Weight                       | 79 Kg         |
| Gross Weight                     | 86 Kg         |
| External Dimensions (WxDxH mm)   | 595x670x1960  |
| Internal Dimensions (WxDxH mm)   | 555x410x1580  |
| Packaging dimensions (WxDxH mm)  | 665x685x2130  |
| Loading quantities 20'/40'/40'HQ | 24/54/54      |